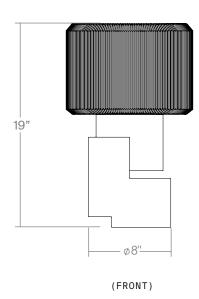

STAGG TABLE

STAG-T

**TEARSHEET** 

STUDIO LUDDITE

The Stagg explores the simplicity of stacked and intersecting forms, expressed through two solid wood cylinders that form its base. A brass frame is handwoven with string to create a drum-like shade with rounded edges. When viewing the Stagg from the front, the fixture appears symmetric; its asymmetric form is highlighted when viewing the fixture from its side.

STUDIO LUDDITE

2350 BROADWAY STUDIO 101 NEW YORK, NY 10024

917 423 2443 SALES@STUDIOLUDDITE.COM

| DIMENSIONS     | HEIGHT 19" WIDTH 12" DEPTH 12" WEIGHT 18 LBS |
|----------------|----------------------------------------------|
| TYPE           | TABLE LAMP                                   |
| LAMPING        | E26 BULB                                     |
| CERTIFICATIONS | UL CERTIFIED                                 |