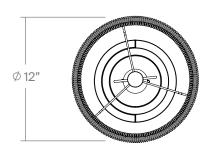

STUDIO LUDDITE

2350 BROADWAY STUDIO 101 NEW YORK, NY 10024

917 423 2443 SALES@STUDIOLUDDITE.COM

| DIMENSIONS     | HEIGHT 19" WIDTH 12" DEPTH 12" WEIGHT 18 LBS |
|----------------|----------------------------------------------|
| TYPE           | TABLE LAMP                                   |
| LAMPING        | E26 BULB                                     |
| CERTIFICATIONS | UL CERTIFIED                                 |