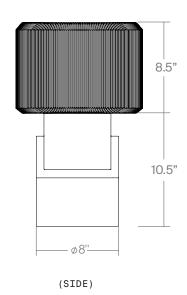

STAGG TABLE

STAG-T

**TEARSHEET** 

STUDIO LUDDITE

The Stagg explores the simplicity of stacked and intersecting forms, expressed through two solid wood cylinders that form its base. A brass frame is handwoven with string to create a drum-like shade with rounded edges. When viewing the Stagg from the front, the fixture appears symmetric; its asymmetric form is highlighted when viewing the fixture from its side.

STUDIO LUDDITE

2350 BROADWAY STUDIO 101 NEW YORK, NY 10024

917 423 2443 SALES@STUDIOLUDDITE.COM

| DIMENSIONS     | HEIGHT 19" WIDTH 12" DEPTH 12" WEIGHT 18 LBS |
|----------------|----------------------------------------------|
| TYPE           | TABLE LAMP                                   |
| LAMPING        | E26 BULB                                     |
| CERTIFICATIONS | UL CERTIFIED                                 |