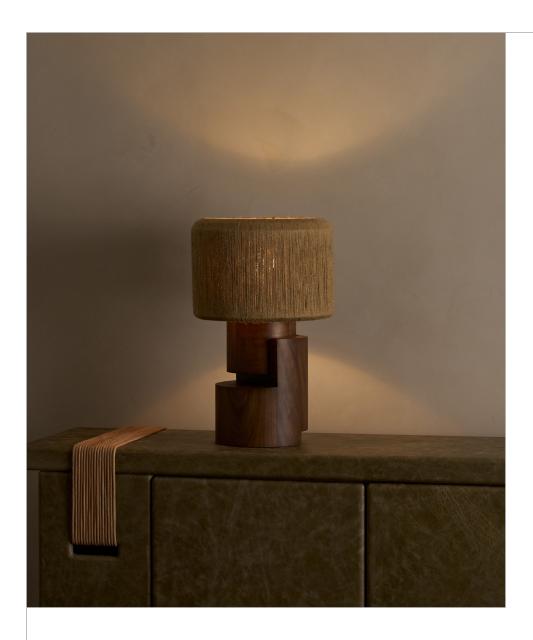

STAGG TABLE

STAG-T

**TEARSHEET** 

STUDIO LUDDITE

The Stagg explores the simplicity of stacked and intersecting forms, expressed through two solid wood cylinders that form its base. A brass frame is handwoven with string to create a drum-like shade with rounded edges. When viewing the Stagg from the front, the fixture appears symmetric; its asymmetric form is highlighted when viewing the fixture from its side.

STAGG TABLE SHOWN IN

WALNUT

STUDIO LUDDITE

2350 BROADWAY STUDIO 101 NEW YORK, NY 10024

917 423 2443 SALES@STUDIOLUDDITE.COM WOOD FINISHES

WHITE OAK WALNUT