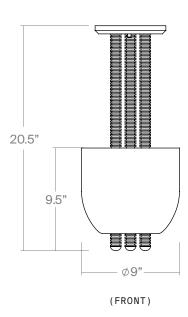

STUDIO LUDDITE

2350 BROADWAY STUDIO 101 NEW YORK, NY 10024

917 423 2443 SALES@STUDIOLUDDITE.COM

| DIMENSIONS     | HEIGHT 20.75" WIDTH 9" DEPTH 9" WEIGHT 6 LBS |
|----------------|----------------------------------------------|
| TYPE           | CEILING MOUNT                                |
| LAMPIGN        | (X2) E12 BULB                                |
| CERTIFICATIONS | UL CERTIFIED                                 |