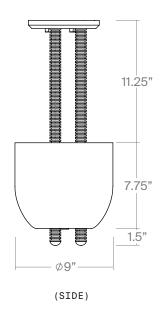

STUDIO LUDDITE

2350 BROADWAY STUDIO 101 NEW YORK, NY 10024

917 423 2443 SALES@STUDIOLUDDITE.COM

| DIMENSIONS     | HEIGHT 20.75" WIDTH 9" DEPTH 9" WEIGHT 6 LBS |
|----------------|----------------------------------------------|
| TYPE           | CEILING MOUNT                                |
| LAMPIGN        | (X2) E12 BULB                                |
| CERTIFICATIONS | UL CERTIFIED                                 |