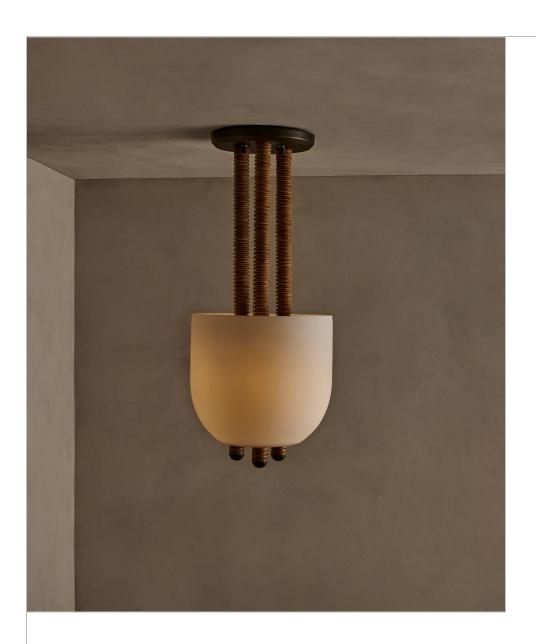

FOLTON CEILING

FOL-C

**TEARSHEET** 

STUDIO LUDDITE

(TOP)

The Folton fixture celebrates the imperfection of natural materials, featuring stacked leather hide disks as the focal detail. The leather supports extend fully through the fixture's frosted glass shade and are capped with brass finials.

FOLTON CEILING SHOWN IN

BLACKENED BRASS BROWN LEATHER

STUDIO LUDDITE

2350 BROADWAY STUDIO 101 NEW YORK, NY 10024

917 423 2443 SALES@STUDIOLUDDITE.COM

| LEATHER FINISHES | BLACK<br>BROWN<br>NATURAL                    |
|------------------|----------------------------------------------|
| METAL FINISHES   | AGED BRASS<br>AGED SILVER<br>BLACKENED BRASS |